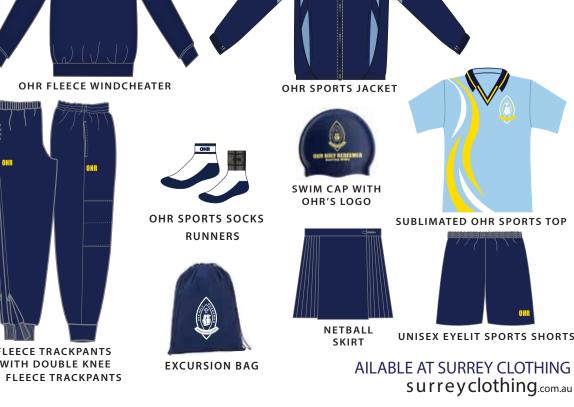

## OUR HOLY REDEEMER APPROVED PRICELIST & UNIFORM GUIDE 2021/22

|   | Style No    | Description                                          | Colour                       | Size                   | Price              |
|---|-------------|------------------------------------------------------|------------------------------|------------------------|--------------------|
| T | OHRSL       | Slouch Hat                                           | Navy                         | S, M, L, XL            | \$16.00            |
|   | OHRL        | Legionaire Cap                                       | Navy                         | One Size               | \$12.00            |
|   | OHRBP       | Backpack                                             | Black                        | Standard               | \$47.00            |
|   | OHRSJ       | Sports Jacket                                        | Navy/Sky Blue                | 4-14                   | \$50.00            |
| ┝ |             |                                                      |                              | 16+<br>4-12            | \$52.00<br>\$70.00 |
|   | OHRJU       | V-Neck Knit Jumper                                   | Navy                         | 14+                    | \$75.00            |
|   | OHRSD       | Girls Summer Dress                                   | School Check                 | 4-18+                  | \$60.00            |
|   | OHRPSS      | Short Sleeve Polo                                    | Sky Blue                     | 4-14                   | \$25.50            |
|   |             |                                                      |                              | 16+                    | \$27.00            |
|   | 604N        | Summer Shorts with Drawcord                          | Navy                         | 4-16+                  | \$25.00            |
|   | OHRST       | Sports Top                                           | Sky Blue,<br>Yellow, White   | 4-18+                  | \$42.00            |
|   | OHRTPZL     | Fleecy Track Pant with Zip Leg<br>OHR Embroidery     | Navy                         | 4-14<br>16-18          | \$38.00<br>\$40.00 |
|   | OHRTPDK     | Fleecy Track Pant with Double                        | Navy                         | 4-14                   | \$30.00            |
|   | Oliver Dic  | Knee                                                 |                              | 16-18                  | \$32.00            |
|   |             | OHR Embroidery                                       |                              |                        |                    |
|   | OHRSHS      | Cotton Backed Sports Shorts                          | Navy                         | 4-16+                  | \$26.00            |
| ┡ | NS          | OHR Embroidery                                       | Navy                         | 4-16+                  | \$25.00            |
| ŀ | CNI         | Netball Skirt                                        | ivavy                        |                        |                    |
| l | OHRWC       | Crew Neck Windcheater                                | Navy                         | 4-14                   | \$35.00            |
| L | OHRSWC      | Swim Con                                             | Nava                         | 16-18<br>One Size      | \$38.00            |
| Ļ |             | Swim Cap                                             | Navy                         |                        | \$12.00            |
| L | OHRWT       | Winter Tunic                                         | School Check                 | 4-16                   | \$85.00            |
|   | OHRWS       | Winter Skirt                                         | School Check                 | 4-16+                  | \$70.00            |
| ſ | OHRPLS      | Long Sleeve Polo                                     | Sky Blue                     | 4-14                   | \$27.50            |
| L |             |                                                      |                              | 16+                    | \$28.50            |
|   | 808DKN      | Drawcord Winter Trousers with<br>Double Knee         | Navy                         | 4c-16+                 | \$35.00            |
|   | 808N        | Drawcord Winter Trousers                             | Navy                         | 4c-16+                 | \$33.00            |
|   | 301 801     | Fly Front Winter Trousers with<br>Double Knee        | Navy                         | 4-18                   | \$38.00            |
| - | 204E 803    | Girls Trousers with Elastic Sides                    | Navy                         | 4-18                   | \$38.00            |
|   |             |                                                      |                              |                        |                    |
|   | LB          | Library Bag<br>(to be selected in house colour)      | Red / Gold /<br>Green / Blue | One Size               | \$10.00            |
|   | LS          | Library Satchel<br>(to be selected in house colour)  | Red / Gold /<br>Green / Blue | One Size               | \$10.00            |
| ľ | OHREB       | Drawstring Excursion Bag                             | Navy                         | One Size               | \$20.00            |
|   | RJ          | Rain Jacket                                          | Navy                         | 2-16                   | \$50.00            |
| ŀ |             |                                                      |                              | 4-6,                   | \$15.00            |
|   | ASN         | Nylon Art Smocks<br>(to be selected in house colour) | Red / Gold /<br>Green / Blue | 4-0,<br>6-9,           | \$15.00            |
|   |             | ,                                                    | Green, brue                  | 9-12,                  | \$19.50            |
|   |             |                                                      |                              | 12-15                  | \$20.50            |
| ŀ | шл тс       | House Colour Sports Tshirt                           | Red / Gold /                 | 6-14                   | \$8.00             |
|   | HA TS       |                                                      | Green / Blue                 | 6-14<br>S,M,L          | <b>30.00</b>       |
|   | OHRSC       | Summer or Winter Scrunchie                           | School Check                 | One Size               | \$5.00             |
| ĺ | TIP         | Tights                                               | Navy                         | 4-6, 7-10,<br>11-14    | \$16.00            |
| ſ | SX3S/N      | Ankle Socks [3 PACK]                                 | Sky Blue/Navy                | 9-12, 13-3,<br>2-8     | \$20.00            |
| ŀ | OHRSXH      | High Sports Socks with Logo                          | White, Navy &                |                        | \$8.50             |
| ┠ | OHRSXA      | Ankle Sports Socks with Logo                         | Yellow<br>White, Navy &      | 2-8, 8-11<br>9-12 13-3 | \$8.50             |
|   | GTINGAA     | And Sports Socks with LOBO                           | Yellow                       | 2-8, 8-11              | J0.00              |
| ſ | OHRScarf    | Scarf                                                | Navy                         | One Size               | \$14.00            |
| ľ | GLPFN       | Gloves                                               | Navy                         | One Size               | \$7.50             |
|   | BEANIE      | Knitted Beanie                                       | Navy                         | One Size               | \$10.00            |
|   | Name Labels | Iron Name Labels                                     | Quantity:                    | 50                     | \$19.50            |
|   |             |                                                      |                              | 100                    | \$29.50            |
|   |             | Iron Name Labels<br>essories & school shoes are      |                              | 100<br>200             | \$29.50<br>\$41.50 |