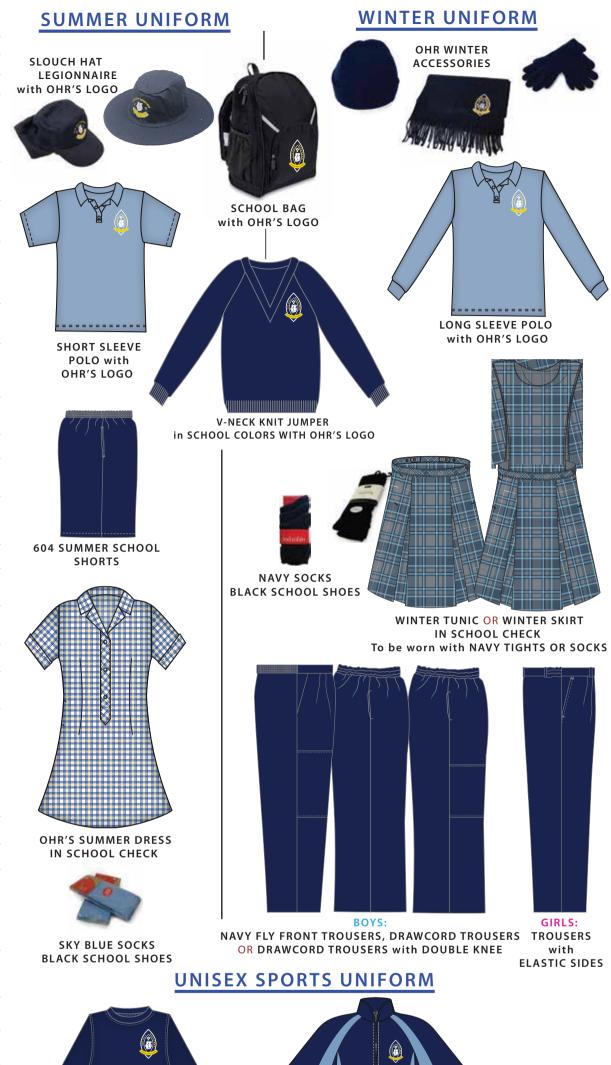

## OUR HOLY REDEEMER APPROVED PRICELIST & UNIFORM GUIDE 2021/22

|   | Style No    | Description                                          | Colour                       | Size                   | Price              |
|---|-------------|------------------------------------------------------|------------------------------|------------------------|--------------------|
| T | OHRSL       | Slouch Hat                                           | Navy                         | S, M, L, XL            | \$16.00            |
|   | OHRL        | Legionaire Cap                                       | Navy                         | One Size               | \$12.00            |
|   | OHRBP       | Backpack                                             | Black                        | Standard               | \$47.00            |
|   | OHRSJ       | Sports Jacket                                        | Navy/Sky Blue                | 4-14                   | \$50.00            |
| ┝ |             |                                                      |                              | 16+<br>4-12            | \$52.00<br>\$70.00 |
|   | OHRJU       | V-Neck Knit Jumper                                   | Navy                         | 14+                    | \$75.00            |
|   | OHRSD       | Girls Summer Dress                                   | School Check                 | 4-18+                  | \$60.00            |
|   | OHRPSS      | Short Sleeve Polo                                    | Sky Blue                     | 4-14                   | \$25.50            |
|   |             |                                                      |                              | 16+                    | \$27.00            |
|   | 604N        | Summer Shorts with Drawcord                          | Navy                         | 4-16+                  | \$25.00            |
|   | OHRST       | Sports Top                                           | Sky Blue,<br>Yellow, White   | 4-18+                  | \$42.00            |
|   | OHRTPZL     | Fleecy Track Pant with Zip Leg<br>OHR Embroidery     | Navy                         | 4-14<br>16-18          | \$38.00<br>\$40.00 |
|   | OHRTPDK     | Fleecy Track Pant with Double                        | Navy                         | 4-14                   | \$30.00            |
|   | Oliver Dic  | Knee                                                 |                              | 16-18                  | \$32.00            |
|   |             | OHR Embroidery                                       |                              |                        |                    |
|   | OHRSHS      | Cotton Backed Sports Shorts                          | Navy                         | 4-16+                  | \$26.00            |
| ┡ | NS          | OHR Embroidery                                       | Navy                         | 4-16+                  | \$25.00            |
| ŀ | CNI         | Netball Skirt                                        | ivavy                        |                        |                    |
| l | OHRWC       | Crew Neck Windcheater                                | Navy                         | 4-14                   | \$35.00            |
| L | OHRSWC      | Swim Con                                             | Nava                         | 16-18<br>One Size      | \$38.00            |
| Ļ |             | Swim Cap                                             | Navy                         |                        | \$12.00            |
| L | OHRWT       | Winter Tunic                                         | School Check                 | 4-16                   | \$85.00            |
|   | OHRWS       | Winter Skirt                                         | School Check                 | 4-16+                  | \$70.00            |
| ſ | OHRPLS      | Long Sleeve Polo                                     | Sky Blue                     | 4-14                   | \$27.50            |
| L |             |                                                      |                              | 16+                    | \$28.50            |
|   | 808DKN      | Drawcord Winter Trousers with<br>Double Knee         | Navy                         | 4c-16+                 | \$35.00            |
|   | 808N        | Drawcord Winter Trousers                             | Navy                         | 4c-16+                 | \$33.00            |
|   | 301 801     | Fly Front Winter Trousers with<br>Double Knee        | Navy                         | 4-18                   | \$38.00            |
| - | 204E 803    | Girls Trousers with Elastic Sides                    | Navy                         | 4-18                   | \$38.00            |
|   |             |                                                      |                              |                        |                    |
|   | LB          | Library Bag<br>(to be selected in house colour)      | Red / Gold /<br>Green / Blue | One Size               | \$10.00            |
|   | LS          | Library Satchel<br>(to be selected in house colour)  | Red / Gold /<br>Green / Blue | One Size               | \$10.00            |
| ľ | OHREB       | Drawstring Excursion Bag                             | Navy                         | One Size               | \$20.00            |
|   | RJ          | Rain Jacket                                          | Navy                         | 2-16                   | \$50.00            |
| ŀ |             |                                                      |                              | 4-6,                   | \$15.00            |
|   | ASN         | Nylon Art Smocks<br>(to be selected in house colour) | Red / Gold /<br>Green / Blue | 4-0,<br>6-9,           | \$15.00            |
|   |             | ,                                                    | Green, brue                  | 9-12,                  | \$19.50            |
|   |             |                                                      |                              | 12-15                  | \$20.50            |
| ŀ | шл тс       | House Colour Sports Tshirt                           | Red / Gold /                 | 6-14                   | \$8.00             |
|   | HA TS       |                                                      | Green / Blue                 | 6-14<br>S,M,L          | <b>30.00</b>       |
|   | OHRSC       | Summer or Winter Scrunchie                           | School Check                 | One Size               | \$5.00             |
| ĺ | TIP         | Tights                                               | Navy                         | 4-6, 7-10,<br>11-14    | \$16.00            |
| ſ | SX3S/N      | Ankle Socks [3 PACK]                                 | Sky Blue/Navy                | 9-12, 13-3,<br>2-8     | \$20.00            |
| ŀ | OHRSXH      | High Sports Socks with Logo                          | White, Navy &                |                        | \$8.50             |
| ┠ | OHRSXA      | Ankle Sports Socks with Logo                         | Yellow<br>White, Navy &      | 2-8, 8-11<br>9-12 13-3 | \$8.50             |
|   | GTINGAA     | And Sports Socks with LOBO                           | Yellow                       | 2-8, 8-11              | J0.00              |
| ſ | OHRScarf    | Scarf                                                | Navy                         | One Size               | \$14.00            |
| ľ | GLPFN       | Gloves                                               | Navy                         | One Size               | \$7.50             |
|   | BEANIE      | Knitted Beanie                                       | Navy                         | One Size               | \$10.00            |
|   | Name Labels | Iron Name Labels                                     | Quantity:                    | 50                     | \$19.50            |
|   |             |                                                      |                              | 100                    | \$29.50            |
|   |             | Iron Name Labels<br>essories & school shoes are      |                              | 100<br>200             | \$29.50<br>\$41.50 |